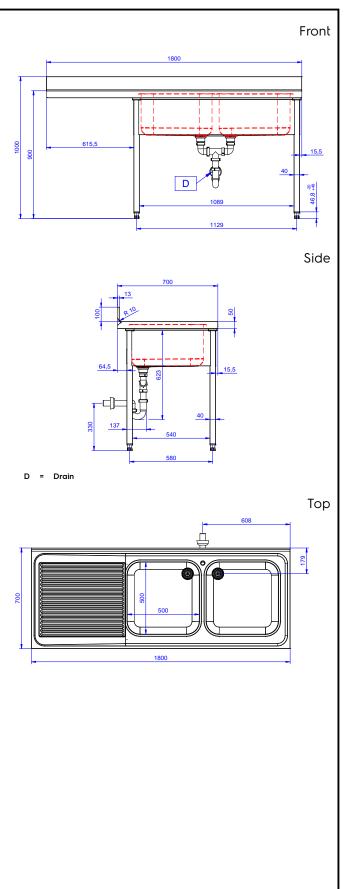

## Key Information:

| External dimensions, Width:  |              |
|------------------------------|--------------|
| 133198 (NDBD1817L)           | 1800 mm      |
| External dimensions, Depth:  | 700 mm       |
| External dimensions, Height: | 1000 mm      |
| Upstand Dimensions, Height:  | 100 mm       |
| Upstand Dimensions, Depth:   | 13 mm        |
| Upstand Dimensions, Radius:  | R=17         |
| Bowls number                 | 2            |
| Bowl dimensions              | 500x500xH250 |
| Worktop thickness:           | 50 mm        |
| Net weight:                  | 62 kg        |
|                              |              |