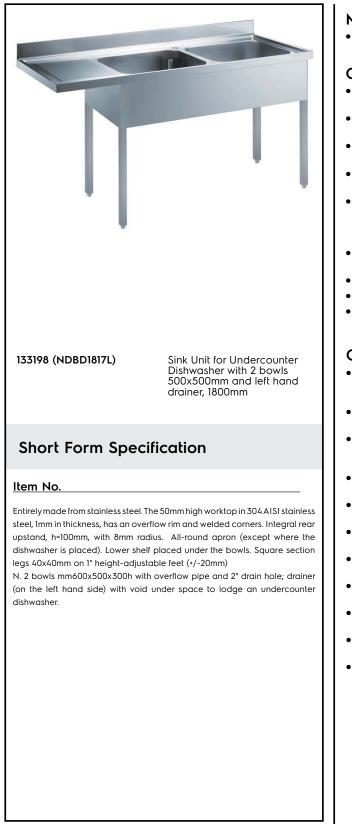

### Construction

- Sink tops easily slotted onto the legs and taps are easily installed from the rear.
- Square section legs and 40 mm height-adjustable feet in 304 AISI stainless steel.
- 100 mm upstand with 8 mm radioused corner and 13 mm deep, designed to be used against a wall.
- 50 mm worktop in 304 AISI stainless steel, 10/10 in thickness with overflow rim along the top.
- 40 mm-thick lower shelf slots easily into place at a height of 200 mm from the floor. solid shelves supplied as standard, perforated shelves supplied on request.
- Bottom part of drain left free to house an undercounter dishwasher.
- Wide range of taps are available to suit every need.
- Drainage area suitable for drying operations
- 100 mm upstand with 10 mm radioused corner and 13 mm deep, designed to be used against a wall.

## Key Information:

| External dimensions, Width:  |              |
|------------------------------|--------------|
| 133198 (NDBD1817L)           | 1800 mm      |
| External dimensions, Depth:  | 700 mm       |
| External dimensions, Height: | 1000 mm      |
| Upstand Dimensions, Height:  | 100 mm       |
| Upstand Dimensions, Depth:   | 13 mm        |
| Upstand Dimensions, Radius:  | R=17         |
| Bowls number                 | 2            |
| Bowl dimensions              | 500x500xH250 |
| Worktop thickness:           | 50 mm        |
| Net weight:                  | 62 kg        |
|                              |              |